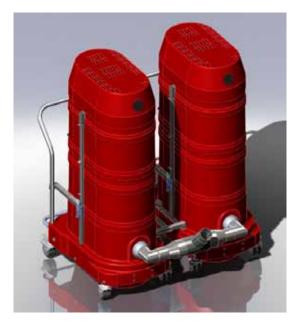

## Dynamic-Duo Vacuum

## **Dynamic Duo-220S Standard Specifications**

- Two WS2320-220 vacuums (4 HP each)
- 220 Volt, single phase, 60 Hz, 90 amp
- · 60 Amp auxiliary receptacle and male plug
- 56 Ft<sup>2</sup> Microclean filter with manual shaker system
- Special manifold with 3" (76 mm) inlet. (4" & 5" Available upon request)
- · Silencer system with air intake system for maximum cooling
- 18 Gallons, two-9 gallon, foot lever actuated dustpans
- Quick disconnect base assembly w/3" (76 mm) heavy duty double casters

## Base Price: 220S - \$9400.00

| ADDER | DESCRIPTION                                                                    | PRICE      |
|-------|--------------------------------------------------------------------------------|------------|
| BR    | 80 ft <sup>2</sup> HEPA Filter with Minihelic                                  | \$2,100.00 |
| I     | Minihelic for Filter Monitoring                                                | \$430.00   |
| L     | Extended Caster Assembly with Two 6" Swivel & Two 6" Rigid Casters with Brakes | \$1,050.00 |